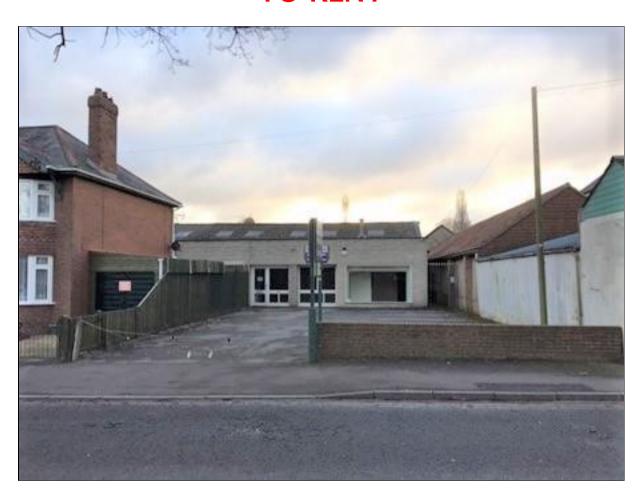

### 52 Furnham Road, Chard, Somerset, TA20 1AP.

- Located on Furnham Road (A358) leading into the town centre of Chard.
- Roadside Trade Counter retail warehouse.
- Off road parking for up to six vehicles.
- Total accommodation 3,150 sq ft /292.65 sq m.
- New lease for a term of 5/6 years.
- Rent: £18,000 per annum / £1,500 per month.

#### LOCATION

Located along Furnham Road (A358), a main arterial route approximately 0.5 miles to the north of the town centre of Chard.

#### DESCRIPTION

A single storey detached industrial unit with frontage off road parking area. The unit is predominately open plan inside with a suspended insulated ceiling and fluorescent lighting. There are partitioned office and kitchen areas as well as separate male and female WC facilities.