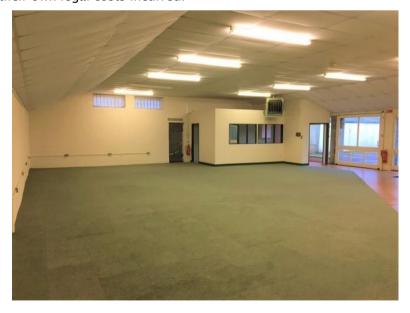

#### DESCRIPTION

A single storey detached industrial unit with frontage off road parking area. The unit is predominately open plan inside with a suspended insulated ceiling and fluorescent lighting. There are partitioned office and kitchen areas as well as separate male and female WC facilities.

To the rear left hand side within the unit there are two storage/workshop areas.

The main retail sales/showroom area is carpeted with a Powrmatic gas fired heater suspended from the ceiling.

At the frontage there is a glazed display window with a pedestrian entrance doorway with side window, to either side of a central part glazed sliding door (width 2.25m, height 2.35m).

The unit benefits from three phase electricity, mains water, gas and drainage.

The unit is suitable for most business trade counter retail showroom business uses.